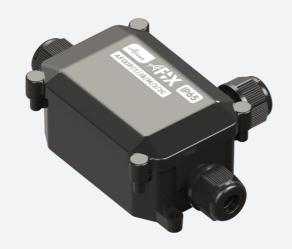

## **AFIX IP Connectors**

AFIX IP65 Junction Box Medium, 3 Way,3 Core Code: AFIXIP/1/JB/M/3/3C

| Application   | Ancillary, Commercial, Education, Healthcare,<br>Hospitality, Industrial, Outdoor, Residential, Retail |  |
|---------------|--------------------------------------------------------------------------------------------------------|--|
| Specification | Performance                                                                                            |  |

- IP65 and IP68 plug and play connectors suitable for use with inground and outdoor luminaires across a range of applications (AFIXIP/1/JB/S/2/3C and AFIXIP/1/JB/M/3/3C IP65)
- Small, medium and large junction boxes available

• Push fit connections ensure a quick and easy installation

| GEN                              | ERAL INFORMATION |  |
|----------------------------------|------------------|--|
| Product Weight without Packaging | 2.265 kg         |  |

| TECHNICAL INFORMATION |                     |  |  |
|-----------------------|---------------------|--|--|
| Colour / Finish       | Black               |  |  |
| IP Rating             | IP65                |  |  |
| Internal / External   | Internal / External |  |  |
| Warranty (Years)      | 5                   |  |  |
| CE Mark               | Yes                 |  |  |
| Height                | 38 mm               |  |  |