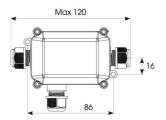

| TECHNICAL INFORMATION |                     |  |  |
|-----------------------|---------------------|--|--|
| Colour / Finish       | Black               |  |  |
| IP Rating             | IP65                |  |  |
| Internal / External   | Internal / External |  |  |
| Warranty (Years)      | 5                   |  |  |
| CE Mark               | Yes                 |  |  |
| Height                | 38 mm               |  |  |