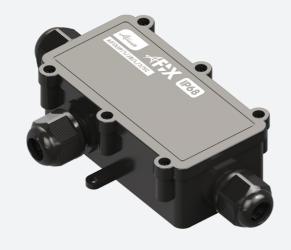

## **AFIX IP Connectors**

AFIX IP68 Junction Box Large, 3 Way,5 Core Code: AFIXIP/1/JB/L/3/5C

| Application   | Ancillary, Commercial, Education, Healthcare,<br>Hospitality, Industrial, Outdoor, Residential, Retail |
|---------------|--------------------------------------------------------------------------------------------------------|
| Specification | Performance                                                                                            |

· Push fit connections ensure a quick and easy installation

- IP65 and IP68 plug and play connectors suitable for use with inground and outdoor luminaires across a range of applications (AFIXIP/1/JB/S/2/3C and AFIXIP/1/JB/M/3/3C IP65)
- Small, medium and large junction boxes available