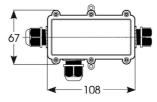

|                                | GENERAL I | NFORMATION |
|--------------------------------|-----------|------------|
| Product Weight without Packagi | ng        | 4.05 kg    |

| TECHNICAL INFORMATION |                     |  |
|-----------------------|---------------------|--|
| Colour / Finish       | Black               |  |
| IP Rating             | IP68                |  |
| Internal / External   | Internal / External |  |
| Warranty (Years)      | 5                   |  |
| CE Mark               | Yes                 |  |
| Height                | 39 mm               |  |