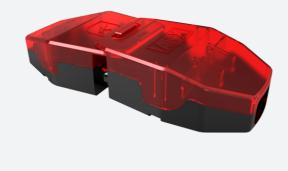

## **AFIX Connector**

## AFIX 4 Pole Connector **Code:** AFIX/4P/1

- Plug and play connectors suitable for use with internal luminaires across a range of applications
- · Innovative testing port feature allows quick and easy access for fixed wire testing
- Available in both 3 and 4 poles