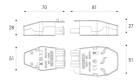

| TECHNICAL INFORMATION |            |  |
|-----------------------|------------|--|
| Colour / Finish       | Black, Red |  |
| IP Rating             | IP20       |  |
| Internal / External   | Internal   |  |
| Warranty (Years)      | 5          |  |
| CE Mark               | Yes        |  |
| Height                | 28 mm      |  |