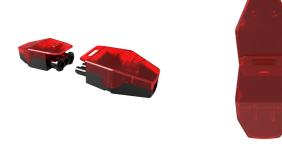

## AFIX 4 Pole Connector **Code:** AFIX/4P/1

- Plug and play connectors suitable for use with internal luminaires across a range of applications
- · Innovative testing port feature allows quick and easy access for fixed wire testing
- Available in both 3 and 4 poles

- Push fit connections and a 2 part click-and-connect design ensure a quick and easy installation
- Cable clamp design provides a safe and secure cable connection

| GENERAL INFORMATION              |          |  |  |  |
|----------------------------------|----------|--|--|--|
| Input                            | 250V     |  |  |  |
| Product Weight without Packaging | 4.399 kg |  |  |  |