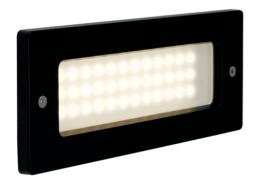

## **Fidenza**

Fidenza Bricklight Code: AFBLLED

## PRODUCT FEATURES

- Recessed bricklight light suitable for commercial and residential applications
- Toughened front frosted glass
- Optional grill and hood front covers
- Non-dimmable

- · Die-cast aluminium housing and front cover
- Metal back box with cable entries for ease of installation
- CCT selectable between 3000K and 4000K

| TEC                            | HNICAL INFORMATION |
|--------------------------------|--------------------|
| Light Source                   | LED                |
| Colour / Finish                | Black              |
| IP Rating                      | IP65               |
| IK Rating                      | IKO2               |
| Class Protection               | 1                  |
| Internal / External            | External           |
| Surface / Recessed / Suspended | Recessed           |
| Warranty (Years)               | 3                  |
| CE Mark                        | Yes                |
| Height                         | 85 mm              |