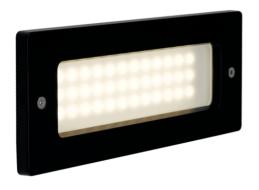

## **Fidenza**

Fidenza Bricklight Code: AFBLLED

## PRODUCT FEATURES

- Recessed bricklight light suitable for commercial and residential applications
- Toughened front frosted glass
- Optional grill and hood front covers
- Non-dimmable

- · Die-cast aluminium housing and front cover
- Metal back box with cable entries for ease of installation
- CCT selectable between 3000K and 4000K