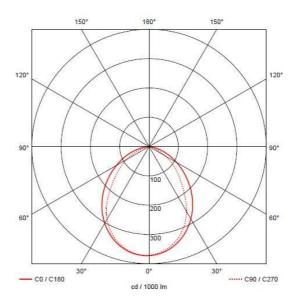

| GENER                            | AL INFORMATION |
|----------------------------------|----------------|
| Wattage                          | 2              |
| Lumens Delivered                 | 150lm          |
| Lm/W                             | 66lm/W         |
| Beam Angle                       | 80/95          |
| CRI                              | 80             |
| CCT                              | 3000K/4000K    |
| Input                            | 220-240V       |
| Operating Temp                   | -20°C - 25°C   |
| SDCM                             | 3              |
| Cut-Out Size                     | 187x67         |
| Energy efficiency class          | С              |
| Product Weight without Packaging | 0.767 kg       |
|                                  |                |