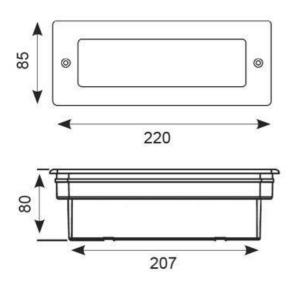

| GENER                            | AL INFORMATION |
|----------------------------------|----------------|
| Wattage                          | 2              |
| Lumens Delivered                 | 150lm          |
| Lm/W                             | 66lm/W         |
| Beam Angle                       | 80/95          |
| CRI                              | 80             |
| CCT                              | 3000K/4000K    |
| Input                            | 220-240V       |
| Operating Temp                   | -20°C - 25°C   |
| SDCM                             | 3              |
| Cut-Out Size                     | 187x67         |
| Energy efficiency class          | С              |
| Product Weight without Packaging | 0.767 kg       |
|                                  |                |

| TEC                            | HNICAL INFORMATION |
|--------------------------------|--------------------|
| Light Source                   | LED                |
| Colour / Finish                | Black              |
| IP Rating                      | IP65               |
| IK Rating                      | IKO2               |
| Class Protection               | 1                  |
| Internal / External            | External           |
| Surface / Recessed / Suspended | Recessed           |
| Warranty (Years)               | 3                  |
| CE Mark                        | Yes                |
| Height                         | 85 mm              |