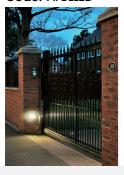

| Category      | Feature Lighting             |  |
|---------------|------------------------------|--|
| Application   | Outdoor, Residential, Retail |  |
| Specification | Architectural                |  |

## PRODUCT FEATURES

- Recessed bricklight light suitable for commercial and residential applications
- Toughened front frosted glass
- Optional grill and hood front covers
- Non-dimmable

- · Die-cast aluminium housing and front cover
- Metal back box with cable entries for ease of installation
- CCT selectable between 3000K and 4000K