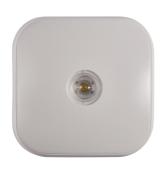

## **Falcon**

## Falcon Surface Emergency Downlight IP65 Non-Code: AFALED/3NM/ST/IP65

| Category      | Emergency                                     |
|---------------|-----------------------------------------------|
| Application   | Ancillary, Commercial, Education, Healthcare, |
|               | Hospitality, Industrial, Retail               |
| Specification | Architectural                                 |
|               |                                               |

- Compact surface ultra-low profile recessed self-test emergency downlight
- High specification optic design and performance allows increased spacing providing reduced cost
- Up to 19.6 metres spacing between luminaires
- · BESA mounting option

www.ansell-lighting.com

- Supplied with open area and escape route interchangeable lenses
- Available in black and white finishes
- · Self-test as standard

| GENERAL INFORMATION              |                                        |  |  |
|----------------------------------|----------------------------------------|--|--|
| Wattage                          | 2.6W                                   |  |  |
| Lumens Delivered                 | Open area - 153lm Escape route - 145lm |  |  |
| Lm/W                             | 59lm/W                                 |  |  |
| Beam Angle                       | Open area - 96 / Escape route - 135x15 |  |  |
| CRI                              | 70                                     |  |  |
| CCT                              | 6500K                                  |  |  |
| Input                            | 220-240V                               |  |  |
| Operating Temp                   | 0°C - 40°C                             |  |  |
| SDCM                             | 6                                      |  |  |
| Product Weight without Packaging | 0.559 kg                               |  |  |
|                                  |                                        |  |  |