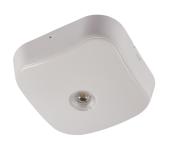

## **Falcon**

## Falcon Surface Emergency Downlight IP65 Non-Code: AFALED/3NM/ST/IP65

| Category      | Emergency                                     |
|---------------|-----------------------------------------------|
| Application   | Ancillary, Commercial, Education, Healthcare, |
|               | Hospitality, Industrial, Retail               |
| Specification | Architectural                                 |
|               |                                               |

- Compact surface ultra-low profile recessed self-test emergency downlight
- High specification optic design and performance allows increased spacing providing reduced cost
- Up to 19.6 metres spacing between luminaires
- · BESA mounting option

www.ansell-lighting.com

- Supplied with open area and escape route interchangeable lenses
- Available in black and white finishes
- · Self-test as standard

| GENERAL INFORMATION              |                                        |  |  |
|----------------------------------|----------------------------------------|--|--|
| Wattage                          | 2.6W                                   |  |  |
| Lumens Delivered                 | Open area - 153lm Escape route - 145lm |  |  |
| Lm/W                             | 59lm/W                                 |  |  |
| Beam Angle                       | Open area - 96 / Escape route - 135x15 |  |  |
| CRI                              | 70                                     |  |  |
| CCT                              | 6500K                                  |  |  |
| Input                            | 220-240V                               |  |  |
| Operating Temp                   | 0°C - 40°C                             |  |  |
| SDCM                             | 6                                      |  |  |
| Product Weight without Packaging | 0.559 kg                               |  |  |
|                                  |                                        |  |  |