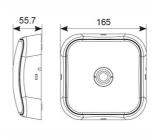

| TECHNICAL INFORMATION          |                     |  |  |
|--------------------------------|---------------------|--|--|
| Light Source                   | LED                 |  |  |
| Colour / Finish                | White               |  |  |
| IP Rating                      | IP65                |  |  |
| Class Protection               | 1                   |  |  |
| Internal / External            | Internal / External |  |  |
| Surface / Recessed / Suspended | Ceiling             |  |  |
| Lumen Depreciation             | L70 50,000h         |  |  |
| Warranty (Years)               | 7                   |  |  |
| CE Mark                        | Yes                 |  |  |
| Height                         | 57.2 mm             |  |  |