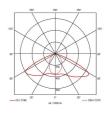

- Compact surface ultra-low profile recessed self-test emergency downlight
- High specification optic design and performance allows increased spacing providing reduced cost
- Up to 19.6 metres spacing between luminaires
- · BESA mounting option

www.ansell-lighting.com

- Supplied with open area and escape route interchangeable lenses
- Available in black and white finishes
- · Self-test as standard

| GENERAL INFORMATION              |                                        |  |  |
|----------------------------------|----------------------------------------|--|--|
| Wattage                          | 2.6W                                   |  |  |
| Lumens Delivered                 | Open area - 153lm Escape route - 145lm |  |  |
| Lm/W                             | 59lm/W                                 |  |  |
| Beam Angle                       | Open area - 96 / Escape route - 135x15 |  |  |
| CRI                              | 70                                     |  |  |
| CCT                              | 6500K                                  |  |  |
| Input                            | 220-240V                               |  |  |
| Operating Temp                   | 0°C - 40°C                             |  |  |
| SDCM                             | 6                                      |  |  |
| Product Weight without Packaging | 0.559 kg                               |  |  |
|                                  |                                        |  |  |