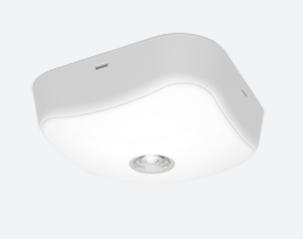

## **Falcon**

## Falcon Surface Emergency Downlight IP65 Non-Code: AFALED/3NM/ST/IP65

| Category      | Emergency                                     |
|---------------|-----------------------------------------------|
| Application   | Ancillary, Commercial, Education, Healthcare, |
|               | Hospitality, Industrial, Retail               |
| Specification | Architectural                                 |
|               |                                               |

- Compact surface ultra-low profile recessed self-test emergency downlight
- High specification optic design and performance allows increased spacing providing reduced cost
- Up to 19.6 metres spacing between luminaires
- · BESA mounting option

www.ansell-lighting.com

- Supplied with open area and escape route interchangeable lenses
- Available in black and white finishes
- · Self-test as standard

| GENERAL INFORMATION              |                                        |  |  |
|----------------------------------|----------------------------------------|--|--|
| Wattage                          | 2.6W                                   |  |  |
| Lumens Delivered                 | Open area - 153lm Escape route - 145lm |  |  |
| Lm/W                             | 59lm/W                                 |  |  |
| Beam Angle                       | Open area - 96 / Escape route - 135x15 |  |  |
| CRI                              | 70                                     |  |  |
| CCT                              | 6500K                                  |  |  |
| Input                            | 220-240V                               |  |  |
| Operating Temp                   | 0°C - 40°C                             |  |  |
| SDCM                             | 6                                      |  |  |
| Product Weight without Packaging | 0.559 kg                               |  |  |
|                                  |                                        |  |  |