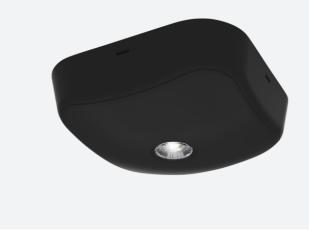

## Falcon

Falcon Surface Emergency Downlight IP65 Non-Code: AFALED/3NM/ST/IP65/B

| Category      | Emergency                                     |  |
|---------------|-----------------------------------------------|--|
| Application   | Ancillary, Commercial, Education, Healthcare, |  |
|               | Hospitality, Industrial, Retail               |  |
| Specification | on Architectural                              |  |

- Compact surface ultra-low profile recessed self-test emergency downlight
- High specification optic design and performance allows increased spacing providing reduced cost
- Up to 19.6 metres spacing between luminaires
- BESA mounting option

- Available in black and white finishes
- · Self-test as standard

| GENERAL INFORMATION              |                                        |  |  |  |
|----------------------------------|----------------------------------------|--|--|--|
| Wattage                          | 2.6W                                   |  |  |  |
| Lumens Delivered                 | Open area - 1531m Escape route - 1451m |  |  |  |
| Lm/W                             | 59lm/W                                 |  |  |  |
| Beam Angle                       | Open area - 96 / Escape route - 135x15 |  |  |  |
| CRI                              | 70                                     |  |  |  |
| ССТ                              | 6500K                                  |  |  |  |
| Input                            | 220-240V                               |  |  |  |
| Operating Temp                   | 0°C - 40°C                             |  |  |  |
| SDCM                             | 6                                      |  |  |  |
| Product Weight without Packaging | 0.55 kg                                |  |  |  |
|                                  |                                        |  |  |  |