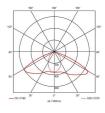

- Compact surface ultra-low profile recessed self-test emergency downlight
- High specification optic design and performance allows increased spacing providing reduced cost
- Up to 19.6 metres spacing between luminaires
- BESA mounting option

- Available in black and white finishes
- · Self-test as standard

| GENERAL INFORMATION              |                                        |  |  |  |
|----------------------------------|----------------------------------------|--|--|--|
| Wattage                          | 2.6W                                   |  |  |  |
| Lumens Delivered                 | Open area - 1531m Escape route - 1451m |  |  |  |
| Lm/W                             | 59lm/W                                 |  |  |  |
| Beam Angle                       | Open area - 96 / Escape route - 135x15 |  |  |  |
| CRI                              | 70                                     |  |  |  |
| ССТ                              | 6500K                                  |  |  |  |
| Input                            | 220-240V                               |  |  |  |
| Operating Temp                   | 0°C - 40°C                             |  |  |  |
| SDCM                             | 6                                      |  |  |  |
| Product Weight without Packaging | 0.55 kg                                |  |  |  |
|                                  |                                        |  |  |  |