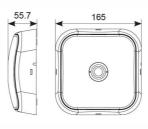

| TECHNICAL INFORMATION          |                     |  |  |
|--------------------------------|---------------------|--|--|
| Light Source                   | LED                 |  |  |
| Colour / Finish                | Black               |  |  |
| IP Rating                      | IP65                |  |  |
| Class Protection               | 1                   |  |  |
| Internal / External            | Internal / External |  |  |
| Surface / Recessed / Suspended | Ceiling             |  |  |
| Lumen Depreciation             | L70 50,000h         |  |  |
| Warranty (Years)               | 7                   |  |  |
| CE Mark                        | Yes                 |  |  |
| Height                         | 57.2 mm             |  |  |