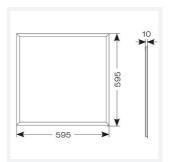

| GENERAL INFORMATION              |              |  |
|----------------------------------|--------------|--|
| Wattage                          | 30W          |  |
| Lumens Delivered                 | 3400lm       |  |
| Lm/W                             | 107lm/W      |  |
| Beam Angle                       | 80           |  |
| CRI                              | 80           |  |
| ССТ                              | 3000K        |  |
| Input                            | 220/240V     |  |
| Operating Temp                   | -20°C - 40°C |  |
| SDCM                             | 4            |  |
| UGR                              | 16           |  |
| Cut-Out Size                     | 585x585mm    |  |
| Product Weight without Packaging | 2.734 kg     |  |
|                                  |              |  |