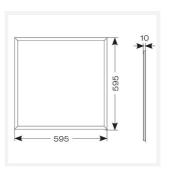

| GENERAL INFORMATION           |              |  |
|-------------------------------|--------------|--|
| Wattage                       | 30W          |  |
| Lumens Delivered              | 3500lm       |  |
| Lm/W                          | 112lm/W      |  |
| Beam Angle                    | 80           |  |
| CRI                           | 80           |  |
| ССТ                           | 6500K        |  |
| Input                         | 220/240V     |  |
| Operating Temp                | -20°C - 40°C |  |
| SDCM                          | 4            |  |
| UGR                           | 17           |  |
| Cut-Out Size                  | 585x585mm    |  |
| Product Weight without Packag | ing 2.734 kg |  |