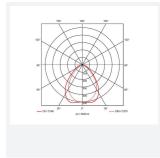

| GENERAL INFORMATION             |              |  |
|---------------------------------|--------------|--|
| Wattage                         | 30W          |  |
| Lumens Delivered                | 3600lm       |  |
| Lm/W                            | 113lm/W      |  |
| Beam Angle                      | 80           |  |
| CRI                             | 80           |  |
| CCT                             | 4000K        |  |
| Input                           | 220/240V     |  |
| Operating Temp                  | -20°C - 40°C |  |
| SDCM                            | 4            |  |
| UGR                             | 17           |  |
| Cut-Out Size                    | 585x585mm    |  |
| Product Weight without Packagin | g 2.734 kg   |  |