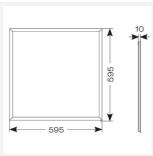

| GENERAL INFORMATION             |              |  |
|---------------------------------|--------------|--|
| Wattage                         | 30W          |  |
| Lumens Delivered                | 3600lm       |  |
| Lm/W                            | 113lm/W      |  |
| Beam Angle                      | 80           |  |
| CRI                             | 80           |  |
| CCT                             | 4000K        |  |
| Input                           | 220/240V     |  |
| Operating Temp                  | -20°C - 40°C |  |
| SDCM                            | 4            |  |
| UGR                             | 17           |  |
| Cut-Out Size                    | 585x585mm    |  |
| Product Weight without Packagin | g 2.734 kg   |  |