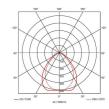

## Endurance UGR<19

Endurance TP(a) UGR<19 1200x600 Panel Warm Code: AERMLED3/120/WW

| Category      | Commercial Panels                                    |  |
|---------------|------------------------------------------------------|--|
| Application   | Ancillary, Commercial, Education, Healthcare, Retail |  |
| Specification | Performance                                          |  |

- Edge lit LED panel suitable for education, commercial and ancillary area applications
- Cool white, warm white and daylight options
- Surface mounting frame option
- Switch Dim, DALI and 0-10V dimming capability using the multi dimmable driver accessories ADDIM/60/MC
- UGR<19 (unified glare rating) compliant luminaire assisting to eliminate glare for visual comfort
- · White anodised aluminium frame for visual compatibility with ceiling grid
- TPa as standard
- Compatible with either the self-test panel pod or the sensor pod