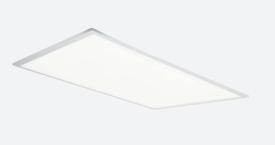

## Endurance UGR<19

Endurance TP(a) UGR<19 1200x600 Panel Warm Code: AERMLED3/120/WW

| Category      | Commercial Panels                                    |  |
|---------------|------------------------------------------------------|--|
| Application   | Ancillary, Commercial, Education, Healthcare, Retail |  |
| Specification | Performance                                          |  |

- Edge lit LED panel suitable for education, commercial and ancillary area applications
- Cool white, warm white and daylight options
- Surface mounting frame option
- Switch Dim, DALI and 0-10V dimming capability using the multi dimmable driver accessories ADDIM/60/MC
- UGR<19 (unified glare rating) compliant luminaire assisting to eliminate glare for visual comfort
- · White anodised aluminium frame for visual compatibility with ceiling grid
- TPa as standard
- Compatible with either the self-test panel pod or the sensor pod