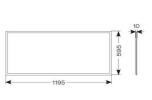

| TECHNICAL INFORMATION          |                           |  |
|--------------------------------|---------------------------|--|
| Light Source                   | LED                       |  |
| Colour / Finish                | White                     |  |
| IP Rating                      | IP44                      |  |
| Class Protection               | 2                         |  |
| Internal / External            | Internal                  |  |
| Surface / Recessed / Suspended | Recessed, Surface         |  |
| Lumen Depreciation             | L80 76,000h               |  |
| Warranty (Years)               | 5                         |  |
| CE Mark                        | Yes                       |  |
| Height                         | 10 mm                     |  |
| Accessories                    | AERMLED/120/SMF, APRK/120 |  |