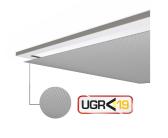

- UGR<19 (unified glare rating) compliant luminaire assisting to eliminate glare for visual comfort
- White anodised aluminium frame for visual compatibility with ceiling grid
- Surface mounting frame option
- TPa as standard