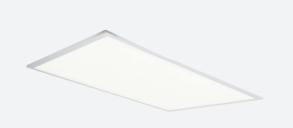

## Endurance UGR<19 1200x600

Endurance TP(a) UGR<19 1200x600 Panel 1-10V

Code: AERMLED3/120/WW/DD4

- Edge lit LED panel suitable for education, commercial and ancillary area applications
- · Cool white, warm white and daylight options
- $\bullet\,$  Low glare and even light distribution for multiple applications
- Powered by Tridonic

- UGR<19 (unified glare rating) compliant luminaire assisting to eliminate glare for visual comfort
- White anodised aluminium frame for visual compatibility with ceiling grid
- Surface mounting frame option
- TPa as standard