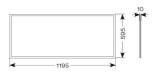

| GENERAL INFORMATION |              |  |
|---------------------|--------------|--|
| Wattage             | 60W          |  |
| Lumens Delivered    | 5400lm       |  |
| Lm/W                | 90lm/W       |  |
| Beam Angle          | 80           |  |
| CRI                 | 80           |  |
| CCT                 | 3000K        |  |
| Input               | 220-240V     |  |
| Operating Temp      | -20°C - 40°C |  |
| SDCM                | 3            |  |
| UGR                 | 17           |  |
| Cut-Out Size        | 585x1185mm   |  |