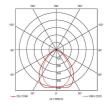

## Endurance UGR<19 1200x600

Endurance TP(a) UGR<19 1200x600 Panel DALI

Code: AERMLED3/120/WW/DD3

Category

**Application** 

Specification

Ancillary, Commercial, Education, Healthcare, Retail

- Edge lit LED panel suitable for education, commercial and ancillary area applications
- · Cool white, warm white and daylight options
- $\bullet\,$  Low glare and even light distribution for multiple applications
- Powered by Tridonic

- UGR<19 (unified glare rating) compliant luminaire assisting to eliminate glare for visual comfort
- White anodised aluminium frame for visual compatibility with ceiling grid
- Surface mounting frame option
- TPa as standard

| GENERAL INFORMATION |              |  |
|---------------------|--------------|--|
| Wattage             | 60W          |  |
| Lumens Delivered    | 5400lm       |  |
| Lm/W                | 90lm/W       |  |
| Beam Angle          | 80           |  |
| CRI                 | 80           |  |
| ССТ                 | 3000K        |  |
| Input               | 220-240V     |  |
| Operating Temp      | -20°C - 40°C |  |
| SDCM                | 3            |  |
| UGR                 | 17           |  |
| Cut-Out Size        | 585x1185mm   |  |