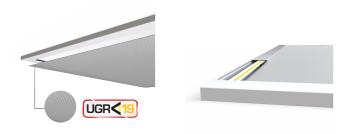

- UGR<19 (unified glare rating) compliant luminaire assisting to eliminate glare for visual comfort
- White anodised aluminium frame for visual compatibility with ceiling grid
- Surface mounting frame option
- TPa as standard

| GENERAL INFORMATION |              |  |
|---------------------|--------------|--|
| Wattage             | 60W          |  |
| Lumens Delivered    | 5400lm       |  |
| Lm/W                | 90lm/W       |  |
| Beam Angle          | 80           |  |
| CRI                 | 80           |  |
| ССТ                 | 3000K        |  |
| Input               | 220-240V     |  |
| Operating Temp      | -20°C - 40°C |  |
| SDCM                | 3            |  |
| UGR                 | 17           |  |
| Cut-Out Size        | 585x1185mm   |  |