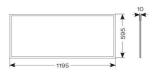

| GENERAL INFORMATION |              |  |
|---------------------|--------------|--|
| Wattage             | 60W          |  |
| Lumens Delivered    | 5400lm       |  |
| Lm/W                | 90lm/W       |  |
| Beam Angle          | 80           |  |
| CRI                 | 80           |  |
| ССТ                 | 3000K        |  |
| Input               | 220-240V     |  |
| Operating Temp      | -20°C - 40°C |  |
| SDCM                | 3            |  |
| UGR                 | 17           |  |
| Cut-Out Size        | 585x1185mm   |  |