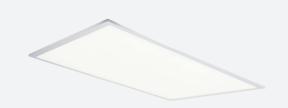

## Endurance UGR<19 1200x600

Endurance TP(a) UGR<19 1200x600 Panel DALI Code: AERMLED3/120/DL/DD3

Category

**Application** 

Specification

Ancillary, Commercial, Education, Healthcare, Retail

## PRODUCT FEATURES

- Edge lit LED panel suitable for education, commercial and ancillary area applications
- · Cool white, warm white and daylight options
- Low glare and even light distribution for multiple applications
- Powered by Tridonic

- UGR<19 (unified glare rating) compliant luminaire assisting to eliminate glare for visual comfort
- White anodised aluminium frame for visual compatibility with ceiling grid
- Surface mounting frame option
- TPa as standard