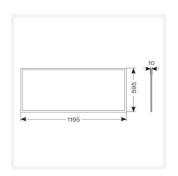

| GENERAL INFORMATION |              |  |
|---------------------|--------------|--|
| Wattage             | 60W          |  |
| Lumens Delivered    | 5400lm       |  |
| Lm/W                | 90lm/W       |  |
| Beam Angle          | 80           |  |
| CRI                 | 80           |  |
| ССТ                 | 6000K        |  |
| Input               | 220/240V     |  |
| Operating Temp      | -20°C - 40°C |  |
| SDCM                | 4            |  |
| UGR                 | 17           |  |
| Cut-Out Size        | 585x1185mm   |  |