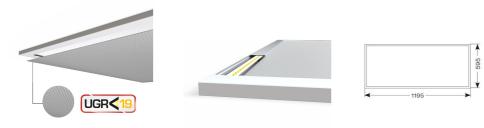

- UGR<19 (unified glare rating) compliant luminaire assisting to eliminate glare for visual comfort
- White anodised aluminium frame for visual compatibility with ceiling grid
- Surface mounting frame option
- TPa as standard

| GENERAL INFORMATION              |              |   |  |
|----------------------------------|--------------|---|--|
| Wattage                          | 60W          | _ |  |
| Lumens Delivered                 | 5800lm       |   |  |
| Lm/W                             | 97lm/W       |   |  |
| Beam Angle                       | 80           |   |  |
| CRI                              | 80           |   |  |
| ССТ                              | 4000K        |   |  |
| Input                            | 220-240V     |   |  |
| Operating Temp                   | -20°C - 40°C |   |  |
| SDCM                             | 3            |   |  |
| UGR                              | 17           |   |  |
| Cut-Out Size                     | 585x1185mm   |   |  |
| Product Weight without Packaging | 4.843 kg     |   |  |