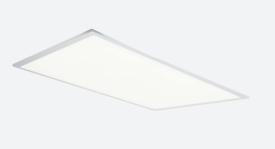

## Endurance UGR<19

Endurance TP(a) UGR<19 1200x600 Panel 1-10V Code: AERMLED3/120/CW/DD4

| Category      | Commercial Panels                                    |  |
|---------------|------------------------------------------------------|--|
| Application   | Ancillary, Commercial, Education, Healthcare, Retail |  |
| Specification | Performance                                          |  |

- Edge lit LED panel suitable for education, commercial and ancillary area applications
- Cool white, warm white and daylight options
- · Low glare and even light distribution for multiple applications
- · Powered by Tridonic

- UGR<19 (unified glare rating) compliant luminaire assisting to eliminate glare for visual comfort
- White anodised aluminium frame for visual compatibility with ceiling grid
- Surface mounting frame option
- TPa as standard