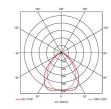

| GENERAL INFORMATION              |              |   |  |
|----------------------------------|--------------|---|--|
| Wattage                          | 60W          | _ |  |
| Lumens Delivered                 | 5800lm       |   |  |
| Lm/W                             | 97lm/W       |   |  |
| Beam Angle                       | 80           |   |  |
| CRI                              | 80           |   |  |
| ССТ                              | 4000K        |   |  |
| Input                            | 220-240V     |   |  |
| Operating Temp                   | -20°C - 40°C |   |  |
| SDCM                             | 3            |   |  |
| UGR                              | 17           |   |  |
| Cut-Out Size                     | 585x1185mm   |   |  |
| Product Weight without Packaging | 4.843 kg     |   |  |