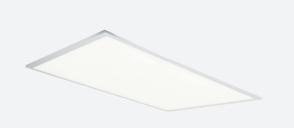

## Endurance UGR<19 1200x600

Endurance TP(a) UGR<19 1200x600 Panel DALI

Code: AERMLED3/120/CW/DD3

- Edge lit LED panel suitable for education, commercial and ancillary area applications
- · Cool white, warm white and daylight options
- $\bullet\,$  Low glare and even light distribution for multiple applications
- Powered by Tridonic

- UGR<19 (unified glare rating) compliant luminaire assisting to eliminate glare for visual comfort
- White anodised aluminium frame for visual compatibility with ceiling grid
- Surface mounting frame option
- TPa as standard