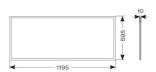

| GENERAL INFORMATION |              |  |
|---------------------|--------------|--|
| Wattage             | 60W          |  |
| Lumens Delivered    | 5800lm       |  |
| Lm/W                | 97lm/W       |  |
| Beam Angle          | 80           |  |
| CRI                 | 80           |  |
| ССТ                 | 4000K        |  |
| Input               | 220-240V     |  |
| Operating Temp      | -20°C - 40°C |  |
| SDCM                | 3            |  |
| UGR                 | 17           |  |
| Cut-Out Size        | 585x1185mm   |  |

| TECHNICAL INFORMATION          |                           |  |
|--------------------------------|---------------------------|--|
| Light Source                   | LED                       |  |
| Colour / Finish                | White                     |  |
| IP Rating                      | IP44                      |  |
| Class Protection               | 2                         |  |
| Internal / External            | Internal                  |  |
| Surface / Recessed / Suspended | Recessed, Surface         |  |
| Lumen Depreciation             | L80 76,000h               |  |
| Warranty (Years)               | 5                         |  |
| CE Mark                        | Yes                       |  |
| Accessories                    | AERMLED/120/SMF, APRK/120 |  |