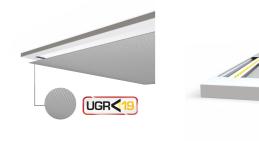

- UGR<19 (unified glare rating) compliant luminaire assisting to eliminate glare for visual comfort
- White anodised aluminium frame for visual compatibility with ceiling grid
- Surface mounting frame option
- TPa as standard