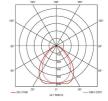

| GENERAL INFORMATION              |              |  |
|----------------------------------|--------------|--|
| Wattage                          | 60W          |  |
| Lumens Delivered                 | 5800lm       |  |
| Lm/W                             | 97lm/W       |  |
| Beam Angle                       | 80           |  |
| CRI                              | 80           |  |
| CCT                              | 4000K        |  |
| Input                            | 220-240V     |  |
| Operating Temp                   | -20°C - 40°C |  |
| SDCM                             | 3            |  |
| UGR                              | 17           |  |
| Cut-Out Size                     | 585x1185mm   |  |
| Product Weight without Packaging | 4.843 kg     |  |
|                                  |              |  |