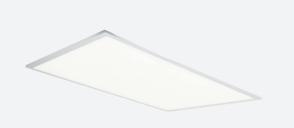

## Endurance UGR<19 1200x600

Endurance TP(a) UGR<19 1200x600 Panel Switch

Code: AERMLED3/120/CW/DD1

- Edge lit LED panel suitable for education, commercial and ancillary area applications
- · Cool white, warm white and daylight options
- $\bullet\,$  Low glare and even light distribution for multiple applications
- Powered by Tridonic

- UGR<19 (unified glare rating) compliant luminaire assisting to eliminate glare for visual comfort
- White anodised aluminium frame for visual compatibility with ceiling grid
- Surface mounting frame option
- TPa as standard