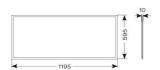

| GENERAL INFORMATION              |              |  |
|----------------------------------|--------------|--|
| Wattage                          | 60W          |  |
| Lumens Delivered                 | 5800lm       |  |
| Lm/W                             | 97lm/W       |  |
| Beam Angle                       | 80           |  |
| CRI                              | 80           |  |
| CCT                              | 4000K        |  |
| Input                            | 220-240V     |  |
| Operating Temp                   | -20°C - 40°C |  |
| SDCM                             | 3            |  |
| UGR                              | 17           |  |
| Cut-Out Size                     | 585x1185mm   |  |
| Product Weight without Packaging | 4.843 kg     |  |
|                                  |              |  |