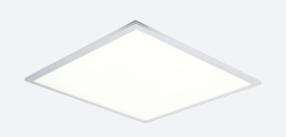

## Endurance 600x600

Endurance TP(a) 600x600 Panel Warm White Code: AERMLED2/60/WW

Category

**Application** 

Specification

Ancillary, Commercial, Education, Healthcare, Retail

- Edge lit LED panel suitable for education, commercial and ancillary area applications
- · White anodised aluminium frame for visual compatibility with ceiling grid
- TPa as standard
- Self-Test Panel Pod and Sensor Pod compatible

- Cool white, warm white and daylight options
- Surface mounting frame option
- Switch Dim, DALI and 0-10V dimming capability using the multi dimmable driver accessories ADDIM/30/MC

| GENERAL INFORMATION              |              |  |
|----------------------------------|--------------|--|
| Wattage                          | 30W          |  |
| Lumens Delivered                 | 2900lm       |  |
| Lm/W                             | 96lm/W       |  |
| Beam Angle                       | 110          |  |
| CRI                              | 80           |  |
| CCT                              | 3000K        |  |
| Input                            | 220-240V     |  |
| Operating Temp                   | -20°C - 40°C |  |
| SDCM                             | 3            |  |
| UGR                              | 21           |  |
| Cut-Out Size                     | 585x585mm    |  |
| Product Weight without Packaging | 2.077 kg     |  |