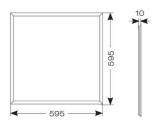

- Cool white, warm white and daylight options
- Surface mounting frame option
- Switch Dim, DALI and 0-10V dimming capability using the multi dimmable driver accessories ADDIM/30/MC

| GENERAL INFORMATION              |              |  |
|----------------------------------|--------------|--|
| Wattage                          | 30W          |  |
| Lumens Delivered                 | 2900lm       |  |
| Lm/W                             | 96lm/W       |  |
| Beam Angle                       | 110          |  |
| CRI                              | 80           |  |
| CCT                              | 3000K        |  |
| Input                            | 220-240V     |  |
| Operating Temp                   | -20°C - 40°C |  |
| SDCM                             | 3            |  |
| UGR                              | 21           |  |
| Cut-Out Size                     | 585x585mm    |  |
| Product Weight without Packaging | 2.077 kg     |  |