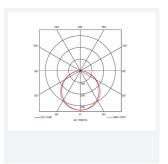

- · Cool white, warm white and daylight options
- Self-Test Panel Pod and Sensor Pod compatible
- · Powered by Tridonic

| GENERAL INFORMATION              |              |  |
|----------------------------------|--------------|--|
| Wattage                          | 30W          |  |
| Lumens Delivered                 | 2900lm       |  |
| Lm/W                             | 96lm/W       |  |
| Beam Angle                       | 110          |  |
| CRI                              | 80           |  |
| CCT                              | 3000K        |  |
| Input                            | 220/240V     |  |
| Operating Temp                   | -20°C - 40°C |  |
| SDCM                             | 4            |  |
| UGR                              | 21           |  |
| Cut-Out Size                     | 585x585mm    |  |
| Product Weight without Packaging | 2.59 kg      |  |
|                                  |              |  |