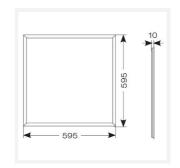

- · Cool white, warm white and daylight options
- Self-Test Panel Pod and Sensor Pod compatible
- · Powered by Tridonic

| GENERAL INFORMATION              |              |  |
|----------------------------------|--------------|--|
| Wattage                          | 30W          |  |
| Lumens Delivered                 | 2900lm       |  |
| Lm/W                             | 96lm/W       |  |
| Beam Angle                       | 110          |  |
| CRI                              | 80           |  |
| CCT                              | 3000K        |  |
| Input                            | 220/240V     |  |
| Operating Temp                   | -20°C - 40°C |  |
| SDCM                             | 4            |  |
| UGR                              | 21           |  |
| Cut-Out Size                     | 585x585mm    |  |
| Product Weight without Packaging | 2.59 kg      |  |
|                                  |              |  |