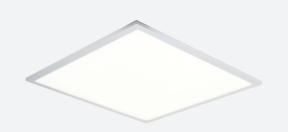

## Endurance 600x600

Endurance TP(a) 600x600 Panel 1-10V Warm Code: AERMLED2/60/WW/DD4

## PRODUCT FEATURES

- Edge lit LED panel suitable for education, commercial and ancillary area applications
- · White anodised aluminium frame for visual compatibility with ceiling grid
- Surface mounting frame option
- TPa as standard

- · Cool white, warm white and daylight options
- Self-Test Panel Pod and Sensor Pod compatible
- · Powered by Tridonic

| GENERAL INFORMATION              |              |  |
|----------------------------------|--------------|--|
| Wattage                          | 30W          |  |
| Lumens Delivered                 | 2900lm       |  |
| Lm/W                             | 96lm/W       |  |
| Beam Angle                       | 110          |  |
| CRI                              | 80           |  |
| CCT                              | 3000K        |  |
| Input                            | 220/240V     |  |
| Operating Temp                   | -20°C - 40°C |  |
| SDCM                             | 4            |  |
| UGR                              | 21           |  |
| Cut-Out Size                     | 585x585mm    |  |
| Product Weight without Packaging | 2.59 kg      |  |
|                                  |              |  |