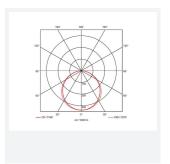

- · Cool white, warm white and daylight options
- Self-Test Panel Pod and Sensor Pod compatible
- · Powered by Tridonic

| GENERAL INFORMATION              |              |  |
|----------------------------------|--------------|--|
| Wattage                          | 30W          |  |
| Lumens Delivered                 | 2900lm       |  |
| Lm/W                             | 96lm/W       |  |
| Beam Angle                       | 110          |  |
| CRI                              | 80           |  |
| ССТ                              | 3000K        |  |
| Input                            | 220/240V     |  |
| Operating Temp                   | -20°C - 40°C |  |
| SDCM                             | 4            |  |
| UGR                              | 21           |  |
| Cut-Out Size                     | 585x585mm    |  |
| Product Weight without Packaging | 2.256 kg     |  |