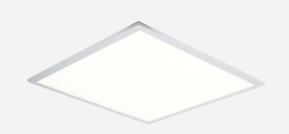

## Endurance 600x600

Endurance TP(a) 600x600 Panel DALI Warm White Code: AERMLED2/60/WW/DD3

## PRODUCT FEATURES

- Edge lit LED panel suitable for education, commercial and ancillary area applications
- · White anodised aluminium frame for visual compatibility with ceiling grid
- Surface mounting frame option
- TPa as standard

- · Cool white, warm white and daylight options
- Self-Test Panel Pod and Sensor Pod compatible
- · Powered by Tridonic

| GENERAL INFORMATION              |              |  |
|----------------------------------|--------------|--|
| Wattage                          | 30W          |  |
| Lumens Delivered                 | 2900lm       |  |
| Lm/W                             | 96lm/W       |  |
| Beam Angle                       | 110          |  |
| CRI                              | 80           |  |
| ССТ                              | 3000K        |  |
| Input                            | 220/240V     |  |
| Operating Temp                   | -20°C - 40°C |  |
| SDCM                             | 4            |  |
| UGR                              | 21           |  |
| Cut-Out Size                     | 585x585mm    |  |
| Product Weight without Packaging | 2.256 kg     |  |