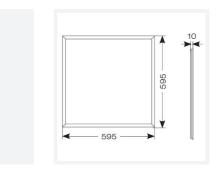

- · Cool white, warm white and daylight options
- Self-Test Panel Pod and Sensor Pod compatible
- · Powered by Tridonic

| GENERAL INFORMATION              |              |  |
|----------------------------------|--------------|--|
| Wattage                          | 30W          |  |
| Lumens Delivered                 | 2900lm       |  |
| Lm/W                             | 96lm/W       |  |
| Beam Angle                       | 110          |  |
| CRI                              | 80           |  |
| ССТ                              | 3000K        |  |
| Input                            | 220/240V     |  |
| Operating Temp                   | -20°C - 40°C |  |
| SDCM                             | 4            |  |
| UGR                              | 21           |  |
| Cut-Out Size                     | 585x585mm    |  |
| Product Weight without Packaging | 2.256 kg     |  |