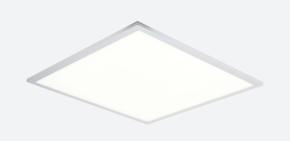

## Endurance 600x600

Endurance TP(a) 600x600 Panel DSI Warm White Code: AERMLED2/60/WW/DD2

- Edge lit LED panel suitable for education, commercial and ancillary area applications
- · White anodised aluminium frame for visual compatibility with ceiling grid
- Surface mounting frame option
- TPa as standard

- · Cool white, warm white and daylight options
- Self-Test Panel Pod and Sensor Pod compatible
- Powered by Tridonic

| GENERAL INFORMATION              |              |
|----------------------------------|--------------|
| Wattage                          | 30W          |
| Lumens Delivered                 | 2900lm       |
| Lm/W                             | 96lm/W       |
| Beam Angle                       | 110          |
| CRI                              | 80           |
| ССТ                              | 3000K        |
| Input                            | 220-240V     |
| Operating Temp                   | -20°C - 40°C |
| SDCM                             | 3            |
| UGR                              | 21           |
| Cut-Out Size                     | 585x585mm    |
| Product Weight without Packaging | 2.59 kg      |