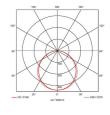

- · Cool white, warm white and daylight options
- Self-Test Panel Pod and Sensor Pod compatible
- Powered by Tridonic

| GENERAL INFORMATION              |              |
|----------------------------------|--------------|
| Wattage                          | 30W          |
| Lumens Delivered                 | 2900lm       |
| Lm/W                             | 96lm/W       |
| Beam Angle                       | 110          |
| CRI                              | 80           |
| ССТ                              | 3000K        |
| Input                            | 220-240V     |
| Operating Temp                   | -20°C - 40°C |
| SDCM                             | 3            |
| UGR                              | 21           |
| Cut-Out Size                     | 585x585mm    |
| Product Weight without Packaging | 2.59 kg      |