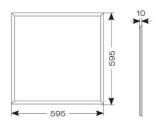

- · Cool white, warm white and daylight options
- Self-Test Panel Pod and Sensor Pod compatible
- Powered by Tridonic

| GENERAL INFORMATION              |              |
|----------------------------------|--------------|
| Wattage                          | 30W          |
| Lumens Delivered                 | 2900lm       |
| Lm/W                             | 96lm/W       |
| Beam Angle                       | 110          |
| CRI                              | 80           |
| ССТ                              | 3000K        |
| Input                            | 220-240V     |
| Operating Temp                   | -20°C - 40°C |
| SDCM                             | 3            |
| UGR                              | 21           |
| Cut-Out Size                     | 585x585mm    |
| Product Weight without Packaging | 2.59 kg      |