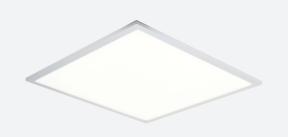

## Endurance 600x600

Endurance TP(a) 600x600 Panel Low Output Code: AERMLED2/60/LO/WW/OCTO

Category

**Application** 

Specification

Ancillary, Commercial, Education, Healthcare, Retail

- Edge lit LED panel suitable for education, commercial and ancillary area applications
- · White anodised aluminium frame for visual compatibility with ceiling grid
- TPa as standard
- Self-Test Panel Pod and Sensor Pod compatible

- Cool white, warm white and daylight options
- Surface mounting frame option
- Switch Dim, DALI and 0-10V dimming capability using the multi dimmable driver accessories ADDIM/30/MC

| GENERAL INFORMATION              |              |  |
|----------------------------------|--------------|--|
| Wattage                          | 19W          |  |
| Lumens Delivered                 | 2100lm       |  |
| Lm/W                             | 103lm/W      |  |
| Beam Angle                       | 110          |  |
| CRI                              | 80           |  |
| CCT                              | 3000K        |  |
| Input                            | 220-240V     |  |
| Operating Temp                   | -20°C - 40°C |  |
| SDCM                             | 3            |  |
| UGR                              | 21           |  |
| Cut-Out Size                     | 585x585mm    |  |
| Product Weight without Packaging | 2.958 kg     |  |