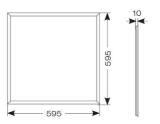

- Cool white, warm white and daylight options
- Surface mounting frame option
- Switch Dim, DALI and 0-10V dimming capability using the multi dimmable driver accessories ADDIM/30/MC

| GENERAL INFORMATION              |              |  |
|----------------------------------|--------------|--|
| Wattage                          | 19W          |  |
| Lumens Delivered                 | 2100lm       |  |
| Lm/W                             | 103lm/W      |  |
| Beam Angle                       | 110          |  |
| CRI                              | 80           |  |
| CCT                              | 3000K        |  |
| Input                            | 220-240V     |  |
| Operating Temp                   | -20°C - 40°C |  |
| SDCM                             | 3            |  |
| UGR                              | 21           |  |
| Cut-Out Size                     | 585x585mm    |  |
| Product Weight without Packaging | 2.958 kg     |  |