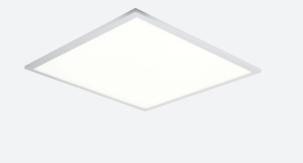

## Endurance 600x600

Endurance TP(a) 600x600 Panel Low Output DALI Code: AERMLED2/60/LO/WW/DD3

| Category      | Commercial Panels                                    |  |
|---------------|------------------------------------------------------|--|
| Application   | Ancillary, Commercial, Education, Healthcare, Retail |  |
| Specification | Performance                                          |  |

- · LED panel suitable for education, commercial and ancillary area applications
- White anodised aluminium frame for visual compatibility with ceiling grid
- Surface mounting frame option
- TPa as standard

- Cool white, warm white and daylight options
- Self-Test Panel Pod and Sensor Pod compatible
- Powered by Tridonic

| 19W          |                                                                                |
|--------------|--------------------------------------------------------------------------------|
|              |                                                                                |
| 2100lm       |                                                                                |
| 103lm/W      |                                                                                |
| 110          |                                                                                |
| 80           |                                                                                |
| 4000K        |                                                                                |
| 220/240V     |                                                                                |
| -20°C - 40°C |                                                                                |
| 4            |                                                                                |
| 21           |                                                                                |
| 585x585mm    |                                                                                |
|              | 2100lm<br>103lm/W<br>110<br>80<br>4000K<br>220/240V<br>-20°C - 40°C<br>4<br>21 |