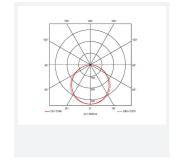

- · Cool white, warm white and daylight options
- Self-Test Panel Pod and Sensor Pod compatible
- · Powered by Tridonic

| GENERAL INFORMATION |              |  |
|---------------------|--------------|--|
| Wattage             | 19W          |  |
| Lumens Delivered    | 2100lm       |  |
| Lm/W                | 103lm/W      |  |
| Beam Angle          | 110          |  |
| CRI                 | 80           |  |
| ССТ                 | 6000K        |  |
| Input               | 220/240V     |  |
| Operating Temp      | -20°C - 40°C |  |
| SDCM                | 4            |  |
| UGR                 | 21           |  |
| Cut-Out Size        | 585x585mm    |  |
|                     |              |  |