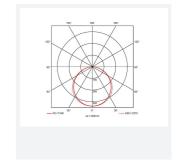

- · Cool white, warm white and daylight options
- Self-Test Panel Pod and Sensor Pod compatible
- · Powered by Tridonic

| GENERAL INFORMATION              |              |
|----------------------------------|--------------|
| Wattage                          | 19W          |
| Lumens Delivered                 | 2100lm       |
| Lm/W                             | 103lm/W      |
| Beam Angle                       | 110          |
| CRI                              | 80           |
| CCT                              | 4000K        |
| Input                            | 220/240V     |
| Operating Temp                   | -20°C - 40°C |
| SDCM                             | 4            |
| UGR                              | 21           |
| Cut-Out Size                     | 585x585mm    |
| Product Weight without Packaging | 2.736 kg     |