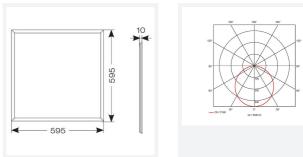

- - Cool white, warm white and daylight options
  - Self-Test Panel Pod and Sensor Pod compatible
  - Powered by Tridonic

| GENERAL INFORMATION              |              |  |
|----------------------------------|--------------|--|
| Wattage                          | 30W          |  |
| Lumens Delivered                 | 3100lm       |  |
| Lm/W                             | 102lm/W      |  |
| Beam Angle                       | 110          |  |
| CRI                              | 80           |  |
| CCT                              | 6500K        |  |
| Input                            | 220/240V     |  |
| Operating Temp                   | -20°C - 40°C |  |
| SDCM                             | 4            |  |
| UGR                              | 21           |  |
| Cut-Out Size                     | 585x585mm    |  |
| Product Weight without Packaging | 2.256 kg     |  |