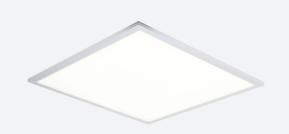

## Endurance 600x600

Endurance TP(a) 600x600 Panel DALI Daylight Code: AERMLED2/60/DL/DD3

Category

**Application** 

Specification

Ancillary, Commercial, Education, Healthcare, Retail

## PRODUCT FEATURES

- Edge lit LED panel suitable for education, commercial and ancillary area applications
- · White anodised aluminium frame for visual compatibility with ceiling grid
- Surface mounting frame option
- TPa as standard

- · Cool white, warm white and daylight options
- Self-Test Panel Pod and Sensor Pod compatible
- · Powered by Tridonic

| GENERAL INFORMATION              |              |
|----------------------------------|--------------|
| Wattage                          | 30W          |
| Lumens Delivered                 | 3100lm       |
| Lm/W                             | 102lm/W      |
| Beam Angle                       | 110          |
| CRI                              | 80           |
| CCT                              | 6500K        |
| Input                            | 220/240V     |
| Operating Temp                   | -20°C - 40°C |
| SDCM                             | 4            |
| UGR                              | 21           |
| Cut-Out Size                     | 585x585mm    |
| Product Weight without Packaging | 2.256 kg     |