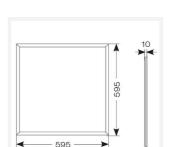

- · Cool white, warm white and daylight options
- Self-Test Panel Pod and Sensor Pod compatible
- · Powered by Tridonic

| GENERAL INFORMATION              |              |
|----------------------------------|--------------|
| Wattage                          | 30W          |
| Lumens Delivered                 | 3100lm       |
| Lm/W                             | 102lm/W      |
| Beam Angle                       | 110          |
| CRI                              | 80           |
| CCT                              | 6500K        |
| Input                            | 220/240V     |
| Operating Temp                   | -20°C - 40°C |
| SDCM                             | 4            |
| UGR                              | 21           |
| Cut-Out Size                     | 585x585mm    |
| Product Weight without Packaging | 2.256 kg     |