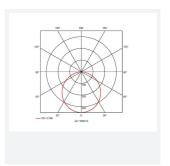

- · Cool white, warm white and daylight options
- Self-Test Panel Pod and Sensor Pod compatible
- · Powered by Tridonic

| GENERAL INFORMATION              |              |
|----------------------------------|--------------|
| Wattage                          | 30W          |
| Lumens Delivered                 | 3100lm       |
| Lm/W                             | 102lm/W      |
| Beam Angle                       | 110          |
| CRI                              | 80           |
| CCT                              | 6500K        |
| Input                            | 220/240V     |
| Operating Temp                   | -20°C - 40°C |
| SDCM                             | 4            |
| UGR                              | 21           |
| Cut-Out Size                     | 585x585mm    |
| Product Weight without Packaging | 2.256 kg     |