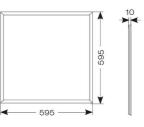

- Cool white, warm white and daylight options
- Self-Test Panel Pod and Sensor Pod compatible
- Powered by Tridonic

| GENERAL INFORMATION              |              |  |
|----------------------------------|--------------|--|
| Wattage                          | 30W          |  |
| Lumens Delivered                 | 3100lm       |  |
| Lm/W                             | 102lm/W      |  |
| Beam Angle                       | 110          |  |
| CRI                              | 80           |  |
| ССТ                              | 6000K        |  |
| Input                            | 220-240V     |  |
| Operating Temp                   | -20°C - 40°C |  |
| SDCM                             | 3            |  |
| UGR                              | 21           |  |
| Cut-Out Size                     | 585x585mm    |  |
| Product Weight without Packaging | 2.539 kg     |  |
|                                  |              |  |