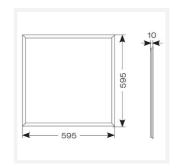

- · Cool white, warm white and daylight options
- Self-Test Panel Pod and Sensor Pod compatible
- · Powered by Tridonic

| GENERAL INFORMATION              |              |
|----------------------------------|--------------|
| Wattage                          | 30W          |
| Lumens Delivered                 | 3100lm       |
| Lm/W                             | 102lm/W      |
| Beam Angle                       | 110          |
| CRI                              | 80           |
| CCT                              | 6500K        |
| Input                            | 220/240V     |
| Operating Temp                   | -20°C - 40°C |
| SDCM                             | 4            |
| UGR                              | 21           |
| Cut-Out Size                     | 585x585mm    |
| Product Weight without Packaging | 2.539 kg     |