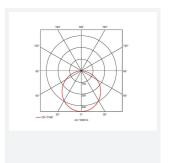

- · Cool white, warm white and daylight options
- Self-Test Panel Pod and Sensor Pod compatible
- · Powered by Tridonic

| GENERAL INFORMATION              |              |
|----------------------------------|--------------|
| Wattage                          | 30W          |
| Lumens Delivered                 | 3100lm       |
| Lm/W                             | 102lm/W      |
| Beam Angle                       | 110          |
| CRI                              | 80           |
| CCT                              | 6500K        |
| Input                            | 220/240V     |
| Operating Temp                   | -20°C - 40°C |
| SDCM                             | 4            |
| UGR                              | 21           |
| Cut-Out Size                     | 585x585mm    |
| Product Weight without Packaging | 2.539 kg     |