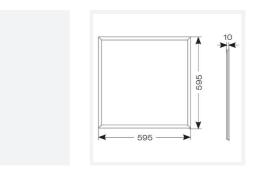

- · Cool white, warm white and daylight options
- Self-Test Panel Pod and Sensor Pod compatible
- · Powered by Tridonic

| GENERAL INFORMATION              |              |  |
|----------------------------------|--------------|--|
| Wattage                          | 30W          |  |
| Lumens Delivered                 | 3100lm       |  |
| Lm/W                             | 103lm/W      |  |
| Beam Angle                       | 110          |  |
| CRI                              | 80           |  |
| ССТ                              | 4000K        |  |
| Input                            | 220/240V     |  |
| Operating Temp                   | -20°C - 40°C |  |
| SDCM                             | 4            |  |
| UGR                              | 21           |  |
| Cut-Out Size                     | 585x585mm    |  |
| Product Weight without Packaging | 2.734 kg     |  |
|                                  |              |  |