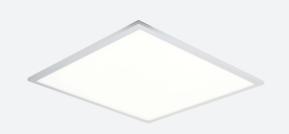

## Endurance 600x600

Endurance TP(a) 600x600 Panel 1-10V Cool White Code: AERMLED2/60/CW/DD4

## PRODUCT FEATURES

- Edge lit LED panel suitable for education, commercial and ancillary area applications
- · White anodised aluminium frame for visual compatibility with ceiling grid
- Surface mounting frame option
- TPa as standard

- · Cool white, warm white and daylight options
- Self-Test Panel Pod and Sensor Pod compatible
- · Powered by Tridonic

| GENERAL INFORMATION              |              |  |
|----------------------------------|--------------|--|
| Wattage                          | 30W          |  |
| Lumens Delivered                 | 3100lm       |  |
| Lm/W                             | 103lm/W      |  |
| Beam Angle                       | 110          |  |
| CRI                              | 80           |  |
| ССТ                              | 4000K        |  |
| Input                            | 220/240V     |  |
| Operating Temp                   | -20°C - 40°C |  |
| SDCM                             | 4            |  |
| UGR                              | 21           |  |
| Cut-Out Size                     | 585x585mm    |  |
| Product Weight without Packaging | 2.734 kg     |  |
|                                  |              |  |