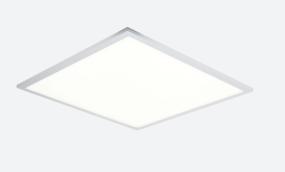

## Endurance 600x600

Endurance TP(a) 600x600 Panel DALI Cool White Code: AERMLED2/60/CW/DD3

| Category      | Commercial Panels                                    |  |
|---------------|------------------------------------------------------|--|
| Application   | Ancillary, Commercial, Education, Healthcare, Retail |  |
| Specification | Performance                                          |  |

## PRODUCT FEATURES

- Edge lit LED panel suitable for education, commercial and ancillary area applications
- White anodised aluminium frame for visual compatibility with ceiling grid
- Surface mounting frame option
- TPa as standard

- - Cool white, warm white and daylight options
  - Self-Test Panel Pod and Sensor Pod compatible
  - Powered by Tridonic

| GENERAL INFORMATION              |              |  |  |
|----------------------------------|--------------|--|--|
| Wattage                          | 30W          |  |  |
| Lumens Delivered                 | 3100lm       |  |  |
| Lm/W                             | 103lm/W      |  |  |
| Beam Angle                       | 110          |  |  |
| CRI                              | 80           |  |  |
| CCT                              | 4000K        |  |  |
| Input                            | 220/240V     |  |  |
| Operating Temp                   | -20°C - 40°C |  |  |
| SDCM                             | 4            |  |  |
| UGR                              | 21           |  |  |
| Cut-Out Size                     | 585x585mm    |  |  |
| Product Weight without Packaging | 2.256 kg     |  |  |