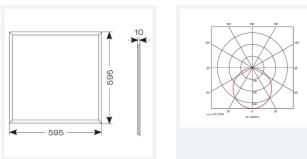

- - Cool white, warm white and daylight options
  - Self-Test Panel Pod and Sensor Pod compatible
  - Powered by Tridonic

| GENERAL INFORMATION              |              |  |  |
|----------------------------------|--------------|--|--|
| Wattage                          | 30W          |  |  |
| Lumens Delivered                 | 3100lm       |  |  |
| Lm/W                             | 103lm/W      |  |  |
| Beam Angle                       | 110          |  |  |
| CRI                              | 80           |  |  |
| CCT                              | 4000K        |  |  |
| Input                            | 220/240V     |  |  |
| Operating Temp                   | -20°C - 40°C |  |  |
| SDCM                             | 4            |  |  |
| UGR                              | 21           |  |  |
| Cut-Out Size                     | 585x585mm    |  |  |
| Product Weight without Packaging | 2.256 kg     |  |  |

| TECHNICAL INFORMATION          |                              |  |  |
|--------------------------------|------------------------------|--|--|
| Light Source                   | LED                          |  |  |
| Colour / Finish                | White                        |  |  |
| IP Rating                      | IP44                         |  |  |
| Class Protection               | 2                            |  |  |
| Internal / External            | Internal                     |  |  |
| Surface / Recessed / Suspended | Ceiling, Recessed, Suspended |  |  |
| Lumen Depreciation             | L80 76,000h                  |  |  |
| Warranty (Years)               | 5                            |  |  |
| CE Mark                        | Yes                          |  |  |
| Accessories                    | AERMLED/SK, AERMLED/60/SMF,  |  |  |
|                                | AERMLED/60/CGCB/KIT, APRK/60 |  |  |