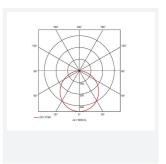

- · Cool white, warm white and daylight options
- Self-Test Panel Pod and Sensor Pod compatible
- · Powered by Tridonic

| GENERAL INFORMATION              |              |  |
|----------------------------------|--------------|--|
| Wattage                          | 30W          |  |
| Lumens Delivered                 | 3100lm       |  |
| Lm/W                             | 103lm/W      |  |
| Beam Angle                       | 110          |  |
| CRI                              | 80           |  |
| CCT                              | 4000K        |  |
| Input                            | 220/240V     |  |
| Operating Temp                   | -20°C - 40°C |  |
| SDCM                             | 4            |  |
| UGR                              | 21           |  |
| Cut-Out Size                     | 585x585mm    |  |
| Product Weight without Packaging | 2.256 kg     |  |
|                                  |              |  |