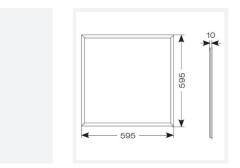

- · Cool white, warm white and daylight options
- Self-Test Panel Pod and Sensor Pod compatible
- · Powered by Tridonic

| GENERAL INFORMATION              |              |  |
|----------------------------------|--------------|--|
| Wattage                          | 30W          |  |
| Lumens Delivered                 | 3100lm       |  |
| Lm/W                             | 103lm/W      |  |
| Beam Angle                       | 110          |  |
| CRI                              | 80           |  |
| CCT                              | 4000K        |  |
| Input                            | 220/240V     |  |
| Operating Temp                   | -20°C - 40°C |  |
| SDCM                             | 4            |  |
| UGR                              | 21           |  |
| Cut-Out Size                     | 585x585mm    |  |
| Product Weight without Packaging | 2.256 kg     |  |
|                                  |              |  |