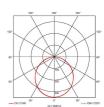

| GENERAL INFORMATION              |              |  |
|----------------------------------|--------------|--|
| Wattage                          | 30W          |  |
| Lumens Delivered                 | 3200lm       |  |
| Lm/W                             | 103lm/W      |  |
| Beam Angle                       | 110          |  |
| CRI                              | 80           |  |
| ССТ                              | 3000K        |  |
| Input                            | 220-240V     |  |
| Operating Temp                   | -20°C - 40°C |  |
| SDCM                             | 3            |  |
| UGR                              | 21           |  |
| Cut-Out Size                     | 285x1185mm   |  |
| Product Weight without Packaging | 0.01 kg      |  |
|                                  |              |  |