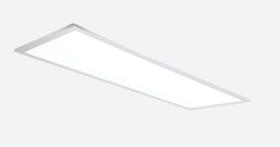

## Endurance 1200x300

Endurance TP(a) 1200x300 Panel 1-10V Warm Code: AERMLED2/30/WW/DD4

| Category      | Commercial Panels                                    |
|---------------|------------------------------------------------------|
| Application   | Ancillary, Commercial, Education, Healthcare, Retail |
| Specification | Performance                                          |

## **PRODUCT FEATURES**

- Edge lit LED panel suitable for education, commercial and ancillary area applications
- White anodised aluminium frame for visual compatibility with ceiling grid
- Surface mounting frame option
- TPa as standard

- Cool white, warm white and daylight options
- Low glare and even light distribution for multiple applications
- Powered by Tridonic

| GENERAL INFORMATION |              |  |
|---------------------|--------------|--|
| Wattage             | 30W          |  |
| Lumens Delivered    | 3200lm       |  |
| Lm/W                | 103lm/W      |  |
| Beam Angle          | 110          |  |
| CRI                 | 80           |  |
| CCT                 | 3000K        |  |
| Input               | 220/240V     |  |
| Operating Temp      | -20°C - 40°C |  |
| SDCM                | 4            |  |
| UGR                 | 21           |  |
| Cut-Out Size        | 285x1185mm   |  |