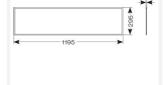

- Cool white, warm white and daylight options
- Low glare and even light distribution for multiple applications
- Powered by Tridonic

| GENERAL INFORMATION |              |  |
|---------------------|--------------|--|
| Wattage             | 30W          |  |
| Lumens Delivered    | 3200lm       |  |
| Lm/W                | 103lm/W      |  |
| Beam Angle          | 110          |  |
| CRI                 | 80           |  |
| CCT                 | 3000K        |  |
| Input               | 220/240V     |  |
| Operating Temp      | -20°C - 40°C |  |
| SDCM                | 4            |  |
| UGR                 | 21           |  |
| Cut-Out Size        | 285x1185mm   |  |