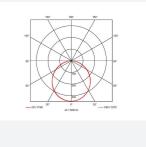

- Cool white, warm white and daylight options
- Low glare and even light distribution for multiple applications
- Powered by Tridonic

| GENERAL INFORMATION |              |  |
|---------------------|--------------|--|
| Wattage             | 30W          |  |
| Lumens Delivered    | 3200lm       |  |
| Lm/W                | 103lm/W      |  |
| Beam Angle          | 110          |  |
| CRI                 | 80           |  |
| CCT                 | 3000K        |  |
| Input               | 220/240V     |  |
| Operating Temp      | -20°C - 40°C |  |
| SDCM                | 4            |  |
| UGR                 | 21           |  |
| Cut-Out Size        | 285x1185mm   |  |