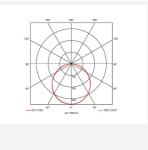

- Cool white, warm white and daylight options
- Low glare and even light distribution for multiple applications
- Powered by Tridonic

| GENERAL INFORMATION |  |  |
|---------------------|--|--|
| 30W                 |  |  |
| 3200lm              |  |  |
| 103lm/W             |  |  |
| 110                 |  |  |
| 80                  |  |  |
| 3000K               |  |  |
| 220/240V            |  |  |
| -20°C - 40°C        |  |  |
| 4                   |  |  |
| 21                  |  |  |
| 285x1185mm          |  |  |
| 2.157 kg            |  |  |
|                     |  |  |