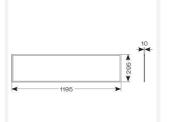

- Cool white, warm white and daylight options
- Low glare and even light distribution for multiple applications
- Powered by Tridonic

| GENERAL INFORMATION |  |  |
|---------------------|--|--|
| 30W                 |  |  |
| 3200lm              |  |  |
| 103lm/W             |  |  |
| 110                 |  |  |
| 80                  |  |  |
| 3000K               |  |  |
| 220/240V            |  |  |
| -20°C - 40°C        |  |  |
| 4                   |  |  |
| 21                  |  |  |
| 285x1185mm          |  |  |
| 2.157 kg            |  |  |
|                     |  |  |