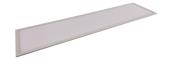

## Endurance 1200x300

Endurance TP(a) 1200x300 Panel DSI Warm White Code: AERMLED2/30/WW/DD2

| Commercial Panels                                    |
|------------------------------------------------------|
| Ancillary, Commercial, Education, Healthcare, Retail |
| Performance                                          |
|                                                      |

- Edge lit LED panel suitable for education, commercial and ancillary area applications
- · White anodised aluminium frame for visual compatibility with ceiling grid
- Surface mounting frame option
- TPa as standard

- Cool white, warm white and daylight options
- Low glare and even light distribution for multiple applications
- · Powered by Tridonic

| GENERAL INFORMATION              |              |  |
|----------------------------------|--------------|--|
| Wattage                          | 30W          |  |
| Lumens Delivered                 | 3200lm       |  |
| Lm/W                             | 103lm/W      |  |
| Beam Angle                       | 110          |  |
| CRI                              | 80           |  |
| ССТ                              | 3000K        |  |
| Input                            | 220-240V     |  |
| Operating Temp                   | -20°C - 40°C |  |
| SDCM                             | 3            |  |
| UGR                              | 21           |  |
| Cut-Out Size                     | 285x1185mm   |  |
| Product Weight without Packaging | 2.29 kg      |  |