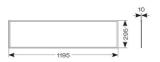

- Cool white, warm white and daylight options
- Low glare and even light distribution for multiple applications
- · Powered by Tridonic

| GENERAL INFORMATION              |              |  |
|----------------------------------|--------------|--|
| Wattage                          | 30W          |  |
| Lumens Delivered                 | 3200lm       |  |
| Lm/W                             | 103lm/W      |  |
| Beam Angle                       | 110          |  |
| CRI                              | 80           |  |
| ССТ                              | 3000K        |  |
| Input                            | 220-240V     |  |
| Operating Temp                   | -20°C - 40°C |  |
| SDCM                             | 3            |  |
| UGR                              | 21           |  |
| Cut-Out Size                     | 285x1185mm   |  |
| Product Weight without Packaging | 2.29 kg      |  |