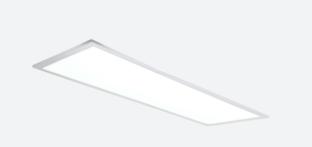

## Endurance 1200x300

Endurance TP(a) 1200x300 Panel DSI Warm White Code: AERMLED2/30/WW/DD2

| Commercial Panels                                    |
|------------------------------------------------------|
| Ancillary, Commercial, Education, Healthcare, Retail |
| Performance                                          |
|                                                      |

- Edge lit LED panel suitable for education, commercial and ancillary area applications
- · White anodised aluminium frame for visual compatibility with ceiling grid
- Surface mounting frame option
- TPa as standard

- Cool white, warm white and daylight options
- Low glare and even light distribution for multiple applications
- · Powered by Tridonic

| GENERAL INFORMATION              |              |  |
|----------------------------------|--------------|--|
| Wattage                          | 30W          |  |
| Lumens Delivered                 | 3200lm       |  |
| Lm/W                             | 103lm/W      |  |
| Beam Angle                       | 110          |  |
| CRI                              | 80           |  |
| ССТ                              | 3000K        |  |
| Input                            | 220-240V     |  |
| Operating Temp                   | -20°C - 40°C |  |
| SDCM                             | 3            |  |
| UGR                              | 21           |  |
| Cut-Out Size                     | 285x1185mm   |  |
| Product Weight without Packaging | 2.29 kg      |  |