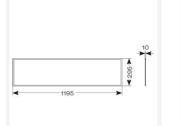

- · Cool white, warm white and daylight options
- Low glare and even light distribution for multiple applications
- Powered by Tridonic

| GENERAL INFORMATION |  |  |
|---------------------|--|--|
| 30W                 |  |  |
| 3200Im              |  |  |
| 103lm/W             |  |  |
| 110                 |  |  |
| 80                  |  |  |
| 3000K               |  |  |
| 220/240V            |  |  |
| -20°C - 40°C        |  |  |
| 4                   |  |  |
| 21                  |  |  |
| 285x1185mm          |  |  |
| ng 2.29 kg          |  |  |
|                     |  |  |