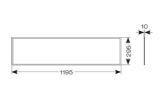

| TECHNICAL INFORMATION          |                                     |  |
|--------------------------------|-------------------------------------|--|
| Light Source                   | LED                                 |  |
| Colour / Finish                | White                               |  |
| IP Rating                      | IP44                                |  |
| Class Protection               | 2                                   |  |
| Internal / External            | Internal                            |  |
| Surface / Recessed / Suspended | Recessed, Surface, Suspended        |  |
| Lumen Depreciation             | L80 76,000h                         |  |
| Warranty (Years)               | 5                                   |  |
| CE Mark                        | Yes                                 |  |
| Height                         | 10 mm                               |  |
| Accessories                    | AERMLED/SK, AERMLED/30/SMF, APRK/30 |  |