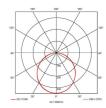

| GENERAL INFORMATION              |               |  |
|----------------------------------|---------------|--|
| Wattage                          | 31W           |  |
| Lumens Delivered                 | 3300lm        |  |
| Lm/W                             | 103lm/W       |  |
| Beam Angle                       | 110           |  |
| CRI                              | 80            |  |
| CCT                              | 6000K         |  |
| Input                            | 220-240V      |  |
| Operating Temp                   | -20°C to 40°C |  |
| SDCM                             | 3             |  |
| UGR                              | 21            |  |
| Product Weight without Packaging | 2.38 kg       |  |