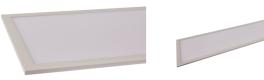

## Endurance 1200x300

Endurance TP(a) 1200x300 Panel Daylight Code: AERMLED2/30/DL

| Category      | Commercial Panels                                    |  |
|---------------|------------------------------------------------------|--|
| Application   | Ancillary, Commercial, Education, Healthcare, Retail |  |
| Specification | Performance                                          |  |

- Edge lit LED panel suitable for education, commercial and ancillary area applications
- White anodised aluminium frame for visual compatibility with ceiling grid
- Switch Dim, DALI and 0-10V dimming capability using the multi dimmable driver accessories ADDIM/30/MC
- Cool white, warm white and daylight options
- Surface mounting frame option
- Compatible with either the self-test panel pod or the sensor pod