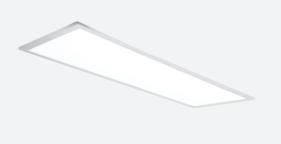

## Endurance 1200x300

Endurance TP(a) 1200x300 Panel 1-10V Daylight Code: AERMLED2/30/DL/DD4

| Category      | Commercial Panels                                    |
|---------------|------------------------------------------------------|
| Application   | Ancillary, Commercial, Education, Healthcare, Retail |
| Specification | Performance                                          |

- Edge lit LED panel suitable for education, commercial and ancillary area applications
- White anodised aluminium frame for visual compatibility with ceiling grid
- Surface mounting frame option
- TPa as standard

- Cool white, warm white and daylight options
- Low glare and even light distribution for multiple applications

295

• Powered by Tridonic

| GENERAL INFORMATION |              |  |
|---------------------|--------------|--|
| Wattage             | 30W          |  |
| Lumens Delivered    | 3300lm       |  |
| Lm/W                | 103lm/W      |  |
| Beam Angle          | 110          |  |
| CRI                 | 80           |  |
| ССТ                 | 6500K        |  |
| Input               | 220/240V     |  |
| Operating Temp      | -20°C - 40°C |  |
| SDCM                | 4            |  |
| UGR                 | 21           |  |
| Cut-Out Size        | 285x1185mm   |  |
|                     |              |  |