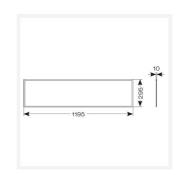

- Cool white, warm white and daylight options
- · Low glare and even light distribution for multiple applications
- · Powered by Tridonic

| GENERAL INFORMATION            |              |  |
|--------------------------------|--------------|--|
| Wattage                        | 30W          |  |
| Lumens Delivered               | 3300lm       |  |
| Lm/W                           | 103lm/W      |  |
| Beam Angle                     | 110          |  |
| CRI                            | 80           |  |
| CCT                            | 6500K        |  |
| Input                          | 220/240V     |  |
| Operating Temp                 | -20°C - 40°C |  |
| SDCM                           | 4            |  |
| UGR                            | 21           |  |
| Cut-Out Size                   | 285x1185mm   |  |
| Product Weight without Packagi | ng 2.157 kg  |  |