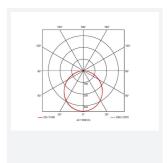

- Cool white, warm white and daylight options
- · Low glare and even light distribution for multiple applications
- · Powered by Tridonic

| GENERAL INFORMATION            |              |  |
|--------------------------------|--------------|--|
| Wattage                        | 30W          |  |
| Lumens Delivered               | 3300lm       |  |
| Lm/W                           | 103lm/W      |  |
| Beam Angle                     | 110          |  |
| CRI                            | 80           |  |
| CCT                            | 6500K        |  |
| Input                          | 220/240V     |  |
| Operating Temp                 | -20°C - 40°C |  |
| SDCM                           | 4            |  |
| UGR                            | 21           |  |
| Cut-Out Size                   | 285x1185mm   |  |
| Product Weight without Packagi | ng 2.157 kg  |  |