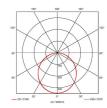

| GENERAL INFORMATION              |               |  |
|----------------------------------|---------------|--|
| Wattage                          | 31W           |  |
| Lumens Delivered                 | 3300lm        |  |
| Lm/W                             | 105lm/W       |  |
| Beam Angle                       | 110           |  |
| CRI                              | 80            |  |
| CCT                              | 4000K         |  |
| Input                            | 220-240V      |  |
| Operating Temp                   | -20°C to 40°C |  |
| SDCM                             | 3             |  |
| UGR                              | 21            |  |
| Product Weight without Packaging | 2.38 kg       |  |
|                                  |               |  |