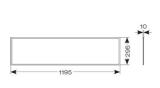

| TECHNICAL INFORMATION          |                                     |  |
|--------------------------------|-------------------------------------|--|
| Light Source                   | LED                                 |  |
| Colour / Finish                | White                               |  |
| IP Rating                      | IP44                                |  |
| Class Protection               | 2                                   |  |
| Internal / External            | Internal                            |  |
| Surface / Recessed / Suspended | Recessed, Surface, Suspended        |  |
| Lumen Depreciation             | L80 76,000h                         |  |
| Warranty (Years)               | 5                                   |  |
| CE Mark                        | Yes                                 |  |
| Height                         | 10 mm                               |  |
| Accessories                    | AERMLED/SK, AERMLED/30/SMF, APRK/30 |  |