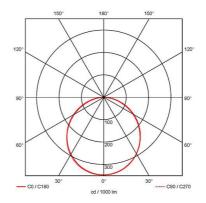

| GENERAL INFORMATION              |             |  |
|----------------------------------|-------------|--|
| Wattage                          | 31W         |  |
| Lumens Delivered                 | 3300lm      |  |
| Lm/W                             | 105lm/W     |  |
| Beam Angle                       | 110         |  |
| CRI                              | 80          |  |
| CCT                              | 4000K       |  |
| Input                            | 220/240V    |  |
| Operating Temp                   | -20? to 40? |  |
| SDCM                             | 6           |  |
| UGR                              | 21          |  |
| Product Weight without Packaging | 2.38 kg     |  |
|                                  |             |  |