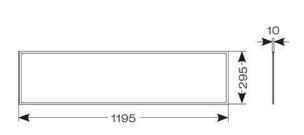

## Endurance 1200x300

Endurance TP(a) 1200x300 Panel Cool White Code: AERMLED2/30/CW

| GENERAL INFORMATION              |             |  |
|----------------------------------|-------------|--|
| Wattage                          | 31W         |  |
| Lumens Delivered                 | 3300lm      |  |
| Lm/W                             | 105lm/W     |  |
| Beam Angle                       | 110         |  |
| CRI                              | 80          |  |
| CCT                              | 4000K       |  |
| Input                            | 220/240V    |  |
| Operating Temp                   | -20? to 40? |  |
| SDCM                             | 6           |  |
| UGR                              | 21          |  |
| Product Weight without Packaging | 2.38 kg     |  |
|                                  |             |  |