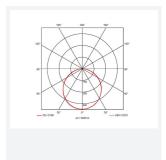

- Cool white, warm white and daylight options
- Low glare and even light distribution for multiple applications
- · Powered by Tridonic

| GENERAL INFORMATION              |              |  |
|----------------------------------|--------------|--|
| Wattage                          | 30W          |  |
| Lumens Delivered                 | 3300lm       |  |
| Lm/W                             | 105lm/W      |  |
| Beam Angle                       | 110          |  |
| CRI                              | 80           |  |
| CCT                              | 4000K        |  |
| Input                            | 220/240V     |  |
| Operating Temp                   | -20°C - 40°C |  |
| SDCM                             | 4            |  |
| UGR                              | 21           |  |
| Cut-Out Size                     | 285x1185mm   |  |
| Product Weight without Packaging | 2.157 kg     |  |