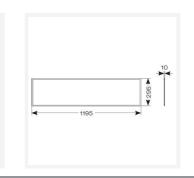

- Cool white, warm white and daylight options
- Low glare and even light distribution for multiple applications
- · Powered by Tridonic

| GENERAL INFORMATION              |              |  |
|----------------------------------|--------------|--|
| Wattage                          | 30W          |  |
| Lumens Delivered                 | 3300lm       |  |
| Lm/W                             | 105lm/W      |  |
| Beam Angle                       | 110          |  |
| CRI                              | 80           |  |
| CCT                              | 4000K        |  |
| Input                            | 220/240V     |  |
| Operating Temp                   | -20°C - 40°C |  |
| SDCM                             | 4            |  |
| UGR                              | 21           |  |
| Cut-Out Size                     | 285x1185mm   |  |
| Product Weight without Packaging | 2.157 kg     |  |