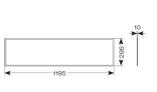

- · Cool white, warm white and daylight options
- · Low glare and even light distribution for multiple applications
- Powered by Tridonic

| GENERAL INFORMATION              |              |  |
|----------------------------------|--------------|--|
| Wattage                          | 30W          |  |
| Lumens Delivered                 | 3300lm       |  |
| Lm/W                             | 105lm/W      |  |
| Beam Angle                       | 110          |  |
| CRI                              | 80           |  |
| ССТ                              | 4000K        |  |
| Input                            | 220-240V     |  |
| Operating Temp                   | -20°C - 40°C |  |
| SDCM                             | 3            |  |
| UGR                              | 21           |  |
| Cut-Out Size                     | 285x1185mm   |  |
| Product Weight without Packaging | 2.157 kg     |  |