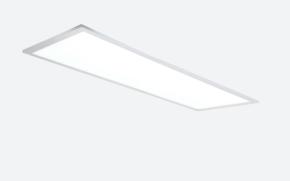

## Endurance 1200x300

Endurance TP(a) 1200x300 Panel DALI Cool White Code: AERMLED2/30/CW/DD3

| Category      | Commercial Panels                                    |  |
|---------------|------------------------------------------------------|--|
| Application   | Ancillary, Commercial, Education, Healthcare, Retail |  |
| Specification | Performance                                          |  |

- Edge lit LED panel suitable for education, commercial and ancillary area applications
- White anodised aluminium frame for visual compatibility with ceiling grid
- Surface mounting frame option
- TPa as standard

- · Cool white, warm white and daylight options
- · Low glare and even light distribution for multiple applications
- Powered by Tridonic

| GENERAL INFORMATION              |              |  |
|----------------------------------|--------------|--|
| Wattage                          | 30W          |  |
| Lumens Delivered                 | 3300lm       |  |
| Lm/W                             | 105lm/W      |  |
| Beam Angle                       | 110          |  |
| CRI                              | 80           |  |
| ССТ                              | 4000K        |  |
| Input                            | 220-240V     |  |
| Operating Temp                   | -20°C - 40°C |  |
| SDCM                             | 3            |  |
| UGR                              | 21           |  |
| Cut-Out Size                     | 285x1185mm   |  |
| Product Weight without Packaging | 2.157 kg     |  |