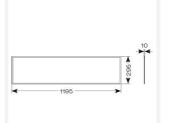

- Cool white, warm white and daylight options
- Low glare and even light distribution for multiple applications
- Powered by Tridonic

| GENERAL INFORMATION              |              |  |  |
|----------------------------------|--------------|--|--|
| Wattage                          | 30W          |  |  |
| Lumens Delivered                 | 3300lm       |  |  |
| Lm/W                             | 105lm/W      |  |  |
| Beam Angle                       | 110          |  |  |
| CRI                              | 80           |  |  |
| CCT                              | 4000K        |  |  |
| Input                            | 220/240V     |  |  |
| Operating Temp                   | -20°C - 40°C |  |  |
| SDCM                             | 4            |  |  |
| UGR                              | 21           |  |  |
| Cut-Out Size                     | 285x1185mm   |  |  |
| Product Weight without Packaging | 2.157 kg     |  |  |