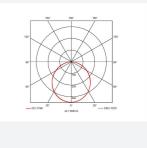

- Cool white, warm white and daylight options
- Low glare and even light distribution for multiple applications
- Powered by Tridonic

| GENERAL INFORMATION              |              |  |  |
|----------------------------------|--------------|--|--|
| Wattage                          | 30W          |  |  |
| Lumens Delivered                 | 3300lm       |  |  |
| Lm/W                             | 105lm/W      |  |  |
| Beam Angle                       | 110          |  |  |
| CRI                              | 80           |  |  |
| CCT                              | 4000K        |  |  |
| Input                            | 220/240V     |  |  |
| Operating Temp                   | -20°C - 40°C |  |  |
| SDCM                             | 4            |  |  |
| UGR                              | 21           |  |  |
| Cut-Out Size                     | 285x1185mm   |  |  |
| Product Weight without Packaging | 2.157 kg     |  |  |