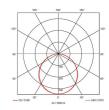

- Cool white, warm white and daylight options
- Surface mounting frame option
- Switch Dim, DALI and 0-10V dimming capability using the multi dimmable driver accessories ADDIM/60/MC

| GENERAL INFORMATION              |              |
|----------------------------------|--------------|
| Wattage                          | 60W          |
| Lumens Delivered                 | 5300lm       |
| Lm/W                             | 87lm/W       |
| Beam Angle                       | 110          |
| CRI                              | 80           |
| ССТ                              | 6000K        |
| Input                            | 220-240V     |
| Operating Temp                   | -20°C - 40°C |
| SDCM                             | 3            |
| UGR                              | 20           |
| Cut-Out Size                     | 585x1185mm   |
| Product Weight without Packaging | 0.01 kg      |
|                                  |              |