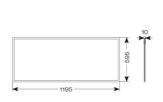

- Cool white, warm white and daylight options
- Surface mounting frame option
- Switch Dim, DALI and 0-10V dimming capability using the multi dimmable driver accessories ADDIM/60/MC

| GENERAL INFORMATION              |              |
|----------------------------------|--------------|
| Wattage                          | 60W          |
| Lumens Delivered                 | 5300lm       |
| Lm/W                             | 87lm/W       |
| Beam Angle                       | 110          |
| CRI                              | 80           |
| ССТ                              | 6000K        |
| Input                            | 220-240V     |
| Operating Temp                   | -20°C - 40°C |
| SDCM                             | 3            |
| UGR                              | 20           |
| Cut-Out Size                     | 585x1185mm   |
| Product Weight without Packaging | 0.01 kg      |
|                                  |              |