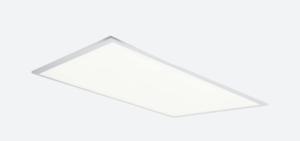

## Endurance 1200x600

Endurance TP(a) 1200x600 Panel DSI Daylight Code: AERMLED2/120/DL/DD2

Category

**Application** 

Specification

Ancillary, Commercial, Education, Healthcare, Retail

- $\bullet \ \ \text{Edge lit LED panel suitable for education, commercial and ancillary area applications}$
- · White anodised aluminium frame for visual compatibility with ceiling grid
- Surface mounting frame option
- TPa as standard