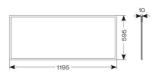

- Cool white, warm white and daylight options
- · Low glare and even light distribution for multiple applications
- · Powered by Tridonic

| GENERAL INFORMATION              |              |  |
|----------------------------------|--------------|--|
| Wattage                          | 60W          |  |
| Lumens Delivered                 | 5300lm       |  |
| Lm/W                             | 87lm/W       |  |
| Beam Angle                       | 110          |  |
| CRI                              | 80           |  |
| CCT                              | 6000K        |  |
| Input                            | 220-240V     |  |
| Operating Temp                   | -20°C - 40°C |  |
| SDCM                             | 3            |  |
| UGR                              | 20           |  |
| Cut-Out Size                     | 585x1185mm   |  |
| Product Weight without Packaging | 0.01 kg      |  |