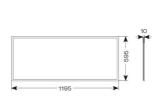

| TECHNICAL INFORMATION          |                           |
|--------------------------------|---------------------------|
| Light Source                   | LED                       |
| Colour / Finish                | White                     |
| IP Rating                      | IP44                      |
| Class Protection               | 2                         |
| Internal / External            | Internal                  |
| Surface / Recessed / Suspended | Recessed, Surface         |
| Lumen Depreciation             | L80 76,000h               |
| Warranty (Years)               | 5                         |
| CE Mark                        | Yes                       |
| Height                         | 10 mm                     |
| Accessories                    | AERMLED/120/SMF, APRK/120 |