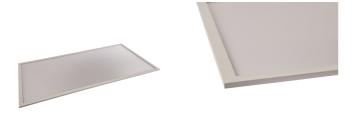

## Endurance 1200x600

Endurance TP(a) 1200x600 Panel Cool White Code: AERMLED2/120/CW

Category

Application

Specification

Ancillary, Commercial, Education, Healthcare, Retail

- Edge lit LED panel suitable for education, commercial and ancillary area applications
- · White anodised aluminium frame for visual compatibility with ceiling grid
- TPa as standard
- Compatible with either the self-test panel pod or the sensor pod

- Cool white, warm white and daylight options
- Surface mounting frame option
- Switch Dim, DALI and 0-10V dimming capability using the multi dimmable driver accessories ADDIM/60/MC

| GENERAL INFORMATION |  |
|---------------------|--|
| 60W                 |  |
| 5400lm              |  |
| 88lm/W              |  |
| 110                 |  |
| 80                  |  |
| 4000K               |  |
| 220-240V            |  |
| -20? to 40?         |  |
| 3                   |  |
| 20                  |  |
| 4.75 kg             |  |
|                     |  |