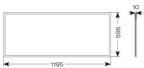

- Cool white, warm white and daylight options
- Low glare and even light distribution for multiple applications  $% \left( 1\right) =\left( 1\right) \left( 1\right) \left$
- · Powered by Tridonic

| GENERAL INFORMATION              |              |  |
|----------------------------------|--------------|--|
| Wattage                          | 60W          |  |
| Lumens Delivered                 | 5400lm       |  |
| Lm/W                             | 88lm/W       |  |
| Beam Angle                       | 110          |  |
| CRI                              | 80           |  |
| CCT                              | 4000K        |  |
| Input                            | 220-240V     |  |
| Operating Temp                   | -20°C - 40°C |  |
| SDCM                             | 3            |  |
| UGR                              | 20           |  |
| Cut-Out Size                     | 585x1185mm   |  |
| Product Weight without Packaging | 5.065 kg     |  |
|                                  |              |  |