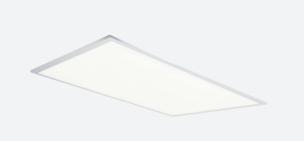

## Endurance 1200x600

Endurance TP(a) 1200x600 Panel DALI Cool White Code: AERMLED2/120/CW/DD3

- Edge lit LED panel suitable for education, commercial and ancillary area applications
- · White anodised aluminium frame for visual compatibility with ceiling grid
- Surface mounting frame option
- TPa as standard

- Cool white, warm white and daylight options
- Low glare and even light distribution for multiple applications  $% \left( 1\right) =\left( 1\right) \left( 1\right) \left$
- · Powered by Tridonic

| GENERAL INFORMATION              |              |  |
|----------------------------------|--------------|--|
| Wattage                          | 60W          |  |
| Lumens Delivered                 | 5400lm       |  |
| Lm/W                             | 88lm/W       |  |
| Beam Angle                       | 110          |  |
| CRI                              | 80           |  |
| CCT                              | 4000K        |  |
| Input                            | 220-240V     |  |
| Operating Temp                   | -20°C - 40°C |  |
| SDCM                             | 3            |  |
| UGR                              | 20           |  |
| Cut-Out Size                     | 585x1185mm   |  |
| Product Weight without Packaging | 5.065 kg     |  |
|                                  |              |  |