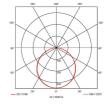

- Cool white, warm white and daylight options
- Low glare and even light distribution for multiple applications  $% \left( 1\right) =\left( 1\right) \left( 1\right) \left$
- · Powered by Tridonic

| GENERAL INFORMATION              |              |  |
|----------------------------------|--------------|--|
| Wattage                          | 60W          |  |
| Lumens Delivered                 | 5400lm       |  |
| Lm/W                             | 88lm/W       |  |
| Beam Angle                       | 110          |  |
| CRI                              | 80           |  |
| CCT                              | 4000K        |  |
| Input                            | 220-240V     |  |
| Operating Temp                   | -20°C - 40°C |  |
| SDCM                             | 3            |  |
| UGR                              | 20           |  |
| Cut-Out Size                     | 585x1185mm   |  |
| Product Weight without Packaging | 5.065 kg     |  |
|                                  |              |  |