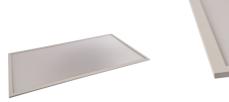

## Endurance 1200x600

Endurance TP(a) 1200x600 Panel DALI Cool White Code: AERMLED2/120/CW/DD3

- Edge lit LED panel suitable for education, commercial and ancillary area applications
- · White anodised aluminium frame for visual compatibility with ceiling grid
- Surface mounting frame option
- TPa as standard

- Cool white, warm white and daylight options
- Low glare and even light distribution for multiple applications  $% \left( 1\right) =\left( 1\right) \left( 1\right) \left$
- · Powered by Tridonic

| GENERAL INFORMATION              |              |  |
|----------------------------------|--------------|--|
| Wattage                          | 60W          |  |
| Lumens Delivered                 | 5400lm       |  |
| Lm/W                             | 88lm/W       |  |
| Beam Angle                       | 110          |  |
| CRI                              | 80           |  |
| CCT                              | 4000K        |  |
| Input                            | 220-240V     |  |
| Operating Temp                   | -20°C - 40°C |  |
| SDCM                             | 3            |  |
| UGR                              | 20           |  |
| Cut-Out Size                     | 585x1185mm   |  |
| Product Weight without Packaging | 5.065 kg     |  |
|                                  |              |  |