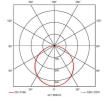

- Cool white, warm white and daylight options
- Low glare and even light distribution for multiple applications  $% \left( 1\right) =\left( 1\right) \left( 1\right) \left$
- · Powered by Tridonic

| GENER                            | AL INFORMATION |  |
|----------------------------------|----------------|--|
| Wattage                          | 60W            |  |
| Lumens Delivered                 | 5800lm         |  |
| Lm/W                             | 96lm/W         |  |
| Beam Angle                       | 110            |  |
| CRI                              | 80             |  |
| CCT                              | 4000K          |  |
| Input                            | 220-240V       |  |
| Operating Temp                   | -20°C - 40°C   |  |
| SDCM                             | 3              |  |
| UGR                              | 20             |  |
| Cut-Out Size                     | 585x1185mm     |  |
| Product Weight without Packaging | 5.065 kg       |  |
|                                  |                |  |