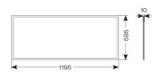

- Cool white, warm white and daylight options
- Low glare and even light distribution for multiple applications  $% \left( 1\right) =\left( 1\right) \left( 1\right) \left$
- · Powered by Tridonic

| GENER                            | AL INFORMATION |  |
|----------------------------------|----------------|--|
| Wattage                          | 60W            |  |
| Lumens Delivered                 | 5800lm         |  |
| Lm/W                             | 96lm/W         |  |
| Beam Angle                       | 110            |  |
| CRI                              | 80             |  |
| CCT                              | 4000K          |  |
| Input                            | 220-240V       |  |
| Operating Temp                   | -20°C - 40°C   |  |
| SDCM                             | 3              |  |
| UGR                              | 20             |  |
| Cut-Out Size                     | 585x1185mm     |  |
| Product Weight without Packaging | 5.065 kg       |  |
|                                  |                |  |