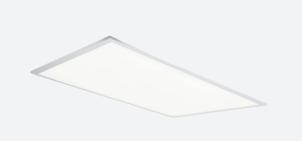

## Endurance 1200x600

Endurance TP(a) 1200x600 Panel DSI Cool White Code: AERMLED2/120/CW/DD2

| Category      | Commercial Panels                                    |
|---------------|------------------------------------------------------|
| Oulegoly      | Oorinicida i ancis                                   |
| Application   | Ancillary, Commercial, Education, Healthcare, Retail |
| Specification | Performance                                          |
|               |                                                      |

- Edge lit LED panel suitable for education, commercial and ancillary area applications
- · White anodised aluminium frame for visual compatibility with ceiling grid
- Surface mounting frame option
- TPa as standard

- Cool white, warm white and daylight options
- Low glare and even light distribution for multiple applications  $% \left( 1\right) =\left( 1\right) \left( 1\right) \left$
- · Powered by Tridonic

| GENER                            | AL INFORMATION |  |
|----------------------------------|----------------|--|
| Wattage                          | 60W            |  |
| Lumens Delivered                 | 5800lm         |  |
| Lm/W                             | 96lm/W         |  |
| Beam Angle                       | 110            |  |
| CRI                              | 80             |  |
| CCT                              | 4000K          |  |
| Input                            | 220-240V       |  |
| Operating Temp                   | -20°C - 40°C   |  |
| SDCM                             | 3              |  |
| UGR                              | 20             |  |
| Cut-Out Size                     | 585x1185mm     |  |
| Product Weight without Packaging | 5.065 kg       |  |
|                                  |                |  |