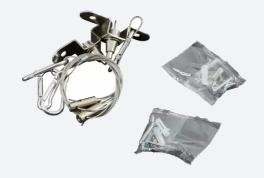

## Endurance Panel Suspension Kit

Code: AERMLED/SK

| Category      | Commercial Panels                                    |  |
|---------------|------------------------------------------------------|--|
| Application   | Ancillary, Commercial, Education, Healthcare, Retail |  |
| Specification | Performance                                          |  |

• Compatible with Endurance LED panels

| GENERAL INFORMATION              |          |  |  |
|----------------------------------|----------|--|--|
| Product Weight without Packaging | 0.115 kg |  |  |

| TECHNICAL INFORMATION          |           |  |  |  |
|--------------------------------|-----------|--|--|--|
| Internal / External            | Internal  |  |  |  |
| Surface / Recessed / Suspended | Suspended |  |  |  |